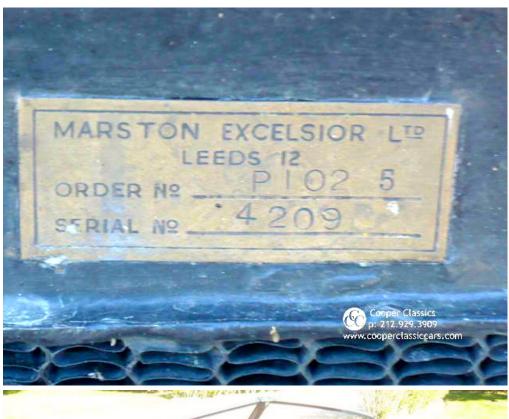

**SERGIO PEINETTI** 3 RUE DU COTEAU

01700 SAINT MAURICE DE BEYNOST

France

TEL 06 70 72 19 63 EMAIL speinetti@orange.fr

JAGUAR XK120 SE ROADSTER CONVERTIBLE ANNEE 1952

Date of built September 1952 - N° DE SERIE S 672 811 - BODY NUMBER F 4836 Matching ENGINE NUMBER W5916-8S - GEAR-BOX N° JL 12565 Engine was rebuilt in 2008 by TOM JAYCOX N° F 3224-8S - 3,4 L with a C-TYPE HEAD

Sellers description:

1952 Jaguar XK 120SE OTS.

Chassis # S672811, Body # F4836, Gearbox # JL 12563 all matching numbers. Competition Head E1036-8 from XKC 0034 raced at Sebring 24hrs 1953 and Fort Worth 1954 (see picture of XKC 0034, car # 15). Block F3224-8S. Meticulously maintained, this is a very fast, strong car and a delight to drive, suitable for touring and road rallying. Placed 8th in 2008 Bridgehampton Road Rally, driving 100 miles in torrential rain and it didn't miss a beat. New chrome wire wheels fitted with new Vredestein tires (less than 200 miles of wear) and a complete set of used whitewall tires. New stainless twin exhaust to original specs. Interior restored with new leather and carpet. Soft top,side curtains, and tourneau cover all in good restored condition. As a driving car, it has collected some small chips and superficial scratches. Absolutely no rust in the chassis or anywhere else. Ready to drive, nothing needed except a new garage to call home.