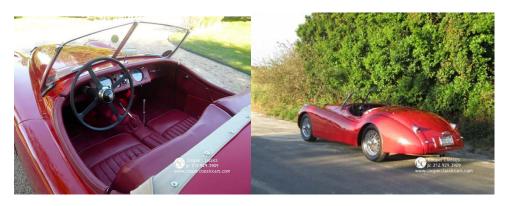

**SERGIO PEINETTI** 3 RUE DU COTEAU

01700 SAINT MAURICE DE BEYNOST

France

TEL 06 70 72 19 63 EMAIL speinetti@orange.fr

JAGUAR XK120 SE ROADSTER CONVERTIBLE ANNEE 1952

Date of built September 1952 - N° DE SERIE S 672 811 - BODY NUMBER F 4836 Matching ENGINE NUMBER W5916-8S - GEAR-BOX N° JL 12565 Engine was rebuilt in 2008 by TOM JAYCOX N° F 3224-8S - 3,4 L with a C-TYPE HEAD

Sellers description:

Chassis Number: S672 811 Engine Number: F3224-8S

This 1952 XK120 M Roadster is Red with a Red interior. The car came as an original M (or SE) series from the factory, as indicated by the S in the serial number. The engine was recently rebuilt by Tom Jaycox, a well known Jaguar mechanic (he himself owns a C-Type.) Jaycox fitted a C-type head, two-inch SU carburetors and tuned the engine, resulting in a 25-30 horsepower increase over a standard XK120 M. The car has excellent brakes, steering and suspension. It is very fast and all the controls are tight and precise. The car was restored around 10 years ago and the paint has a slight patina. The interior is still in excellent condition. The owner has driving lights and new bumpers still in their bubble wrap. The car comes with a Jaguar Heritage Certificate.