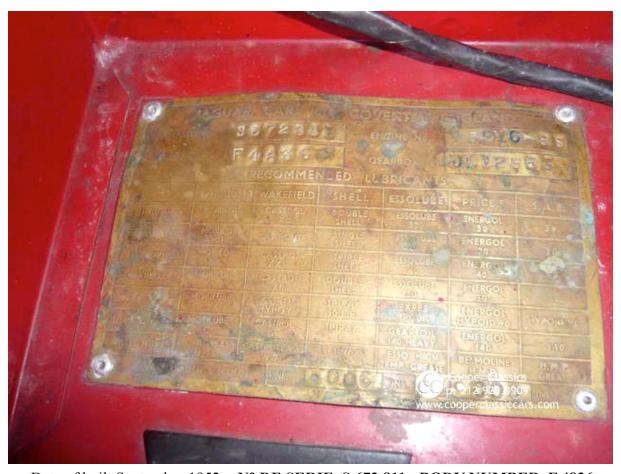

**SERGIO PEINETTI** 3 RUE DU COTEAU

01700 SAINT MAURICE DE BEYNOST

France

TEL 06 70 72 19 63 EMAIL speinetti@orange.fr

JAGUAR XK120 SE ROADSTER CONVERTIBLE ANNEE 1952

Date of built September 1952 - N° DE SERIE S 672 811 - BODY NUMBER F 4836 Matching ENGINE NUMBER W5916-8S - GEAR-BOX N° JL 12565 Engine was rebuilt in 2008 by TOM JAYCOX N° F 3224-8S - 3,4 L with a C-TYPE HEAD

Sellers description:

1952 Jaguar XK 120SE OTS.

Chassis # S672811, Body # F4836, Gearbox # JL 12563 all matching numbers. Competition Head E1036-8 from XKC 0034 raced at Sebring 24hrs 1953 and Fort Worth 1954 (see picture of XKC 0034, car # 15). Block F3224-8S. Meticulously maintained, this is a very fast, strong car and a delight to drive, suitable for touring and road rallying. Placed 8th in 2008 Bridgehampton Road Rally, driving 100 miles in torrential rain and it didn't miss a beat. New chrome wire wheels fitted with new Vredestein tires (less than 200 miles of wear) and a complete set of used whitewall tires. New stainless twin exhaust to original specs. Interior restored with new leather and carpet. Soft top,side curtains, and tourneau cover all in good restored condition. As a driving car, it has collected some small chips and superficial scratches. Absolutely no rust in the chassis or anywhere else. Ready to drive, nothing needed except a new garage to call home.

Sellers description:

Chassis Number: S672 811 Engine Number: F3224-8S

This 1952 XK120 M Roadster is Red with a Red interior. The car came as an original M (or SE) series from the factory, as indicated by the S in the serial number. The engine was recently rebuilt by Tom Jaycox, a well known Jaguar mechanic (he himself owns a C-Type.) Jaycox fitted a C-type head, two-inch SU carburetors and tuned the engine, resulting in a 25-30 horsepower increase over a standard XK120 M. The car has excellent brakes, steering and suspension. It is very fast and all the controls are tight and precise. The car was restored around 10 years ago and the paint has a slight patina. The interior is still in excellent condition. The owner has driving lights and new bumpers still in their bubble wrap. The car comes with a Jaguar Heritage Certificate.