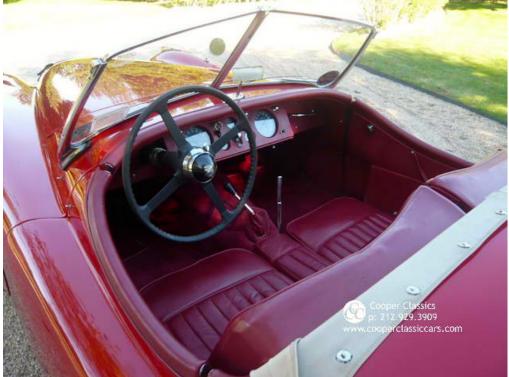

Sellers description:

Chassis Number: S672 811 Engine Number: F3224-8S

This 1952 XK120 M Roadster is Red with a Red interior. The car came as an original M (or SE) series from the factory, as indicated by the S in the serial number. The engine was recently rebuilt by Tom Jaycox, a well known Jaguar mechanic (he himself owns a C-Type.) Jaycox fitted a C-type head, two-inch SU carburetors and tuned the engine, resulting in a 25-30 horsepower increase over a standard XK120 M. The car has excellent brakes, steering and suspension. It is very fast and all the controls are tight and precise. The car was restored around 10 years ago and the paint has a slight patina. The interior is still in excellent condition. The owner has driving lights and new bumpers still in their bubble wrap. The car comes with a Jaguar Heritage Certificate.